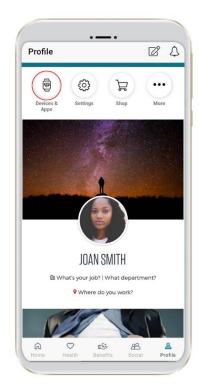

r level of movement throughout the night, Sleep Time generates customized sleep data in easy-to-read charts.





#### **Strava**

Strava uses GPS to track activities like cycling and running. Easily connect your Strava account to Virgin Pulse, and see your activity in the Get a Workout tracker and on your Stats page.



#### Whil

Breathe in, breathe out. Mindfulness is a big part of your total health and wellbeing. Connect Whil's app to watch meditation videos, yoga tutorials, and more!



# How to connect apps

## Step 1

Download the Virgin Pulse mobile app from the App Store or Google Play.

## Step 1

Go to **Profile** in the menu and choose **Devices & Apps.** 

## Step 3

Choose an app and click "Connect."

## Step 4

Sign in or get connected automatically (depending on the app).





**Get started today** Sign up for your wellbeing program at **join.virginpulse.com/COMPANY**