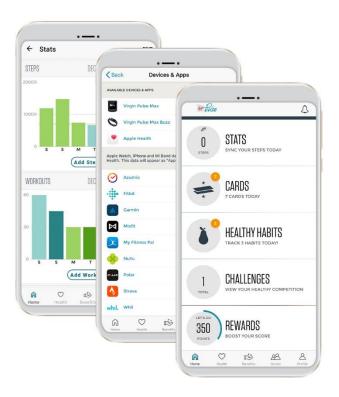

Virgin Pulse's health and wellbeing program works with the best fitness tracking devices and mobile apps in the market. Take a look at the brands we've partnered with to help you be successful and have fun getting healthier!

Don't have a Max Buzz fitness tracker? No problem. See real-time activity tracked by your Fitbit, Garmin, Apple Watch, Misfit, or Polar fitness trackers — right in the Virgin Pulse app.

Don't have the Virgin Pulse app?