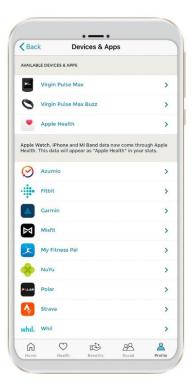

## Step 3

Choose an app and click "Connect."

Virgin Pulse's health and wellbeing program works with the best fitness tracking devices and mobile apps in the market. Take a look at the brands we've partnered with to help you be successful and have fun getting healthier!